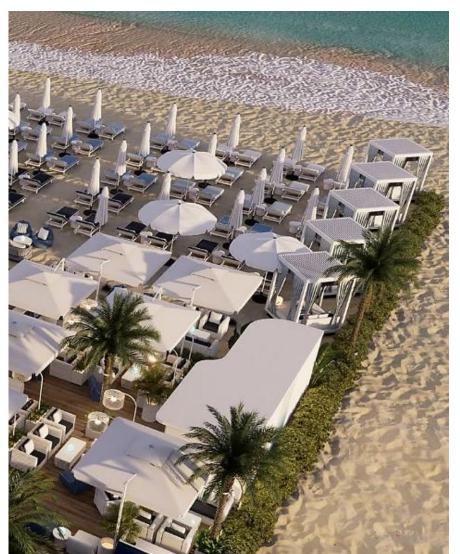

g Restaurant and pool bar featuring an outdoor terrace

**Esco-Bar** (Tex-Mex Flavours and Latin inspired atmosphere)

Magadan Dubai (Premium Seafood Restaurant)

Mila By Smoky Beach Club (Beach Club)

Chinawhite Sky Pool & Bar (International themed Sky Pool & Bar)

Almaro Café (Lobby Café)



#### **Esco-Bar** (Tex-Mex Flavours and Latin inspired atmosphere)



## Magadan Dubai (Premium Seafood restaurant with international flair)



## Chinawhite Sky Pool & Bar



## Almaro Café (Lobby Café)



# RECREATIONAL FACILITIES

- Mila by Smoky Beach Club, featuring a menu of the freshest flavours, cocktails, beverages and shisha
- F&B service on the beach
- Main hotel swimming pool on 1<sup>st</sup> floor
- SPA with 5 treatment rooms
- State-of-the art gym
- Hair Salon
- Changing rooms at Gym







## Mila by Smoky Beach Club





# MEETING FACILITIES

- 3 state-of-the-art meeting rooms with floor-to-ceiling windows and daylight
- Meeting rooms have a size of 30 sqm each and can be combined (maximum 24 persons)
- Latest audio-visual equipment
- Free WIFI





Radisson