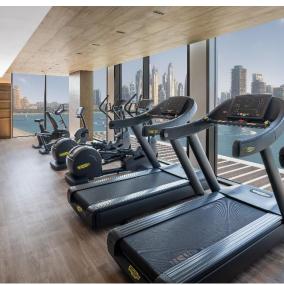

# RECREATIONAL FACILITIES

- Mila by Smoky Beach Club, featuring a menu of the freshest flavours, cocktails, beverages and shisha
- F&B service on the beach
- Main hotel swimming pool on 1<sup>st</sup> floor
- SPA with 5 treatment rooms
- State-of-the art gym
- Hair Salon
- Changing rooms at Gym