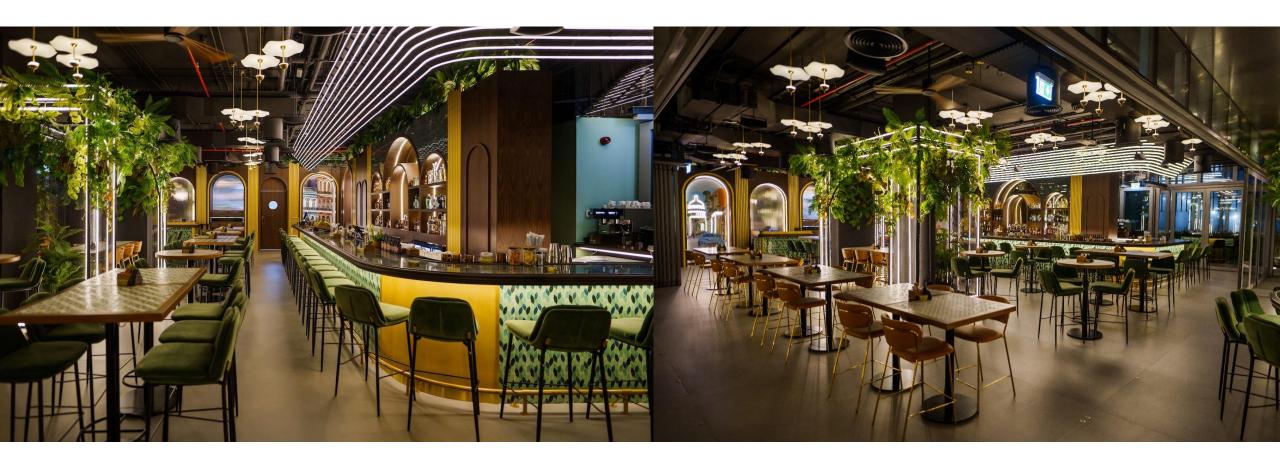

# RESTAURANTS, BARS & LOUNGES

Featuring a selection of trendy restaurants and bars:

Serena House - All-Day Dining Restaurant and pool bar featuring an outdoor terrace

**Esco-Bar** (Tex-Mex Flavours and Latin inspired atmosphere)

#### **Esco-Bar** (Tex-Mex Flavours and Latin inspired atmosphere)