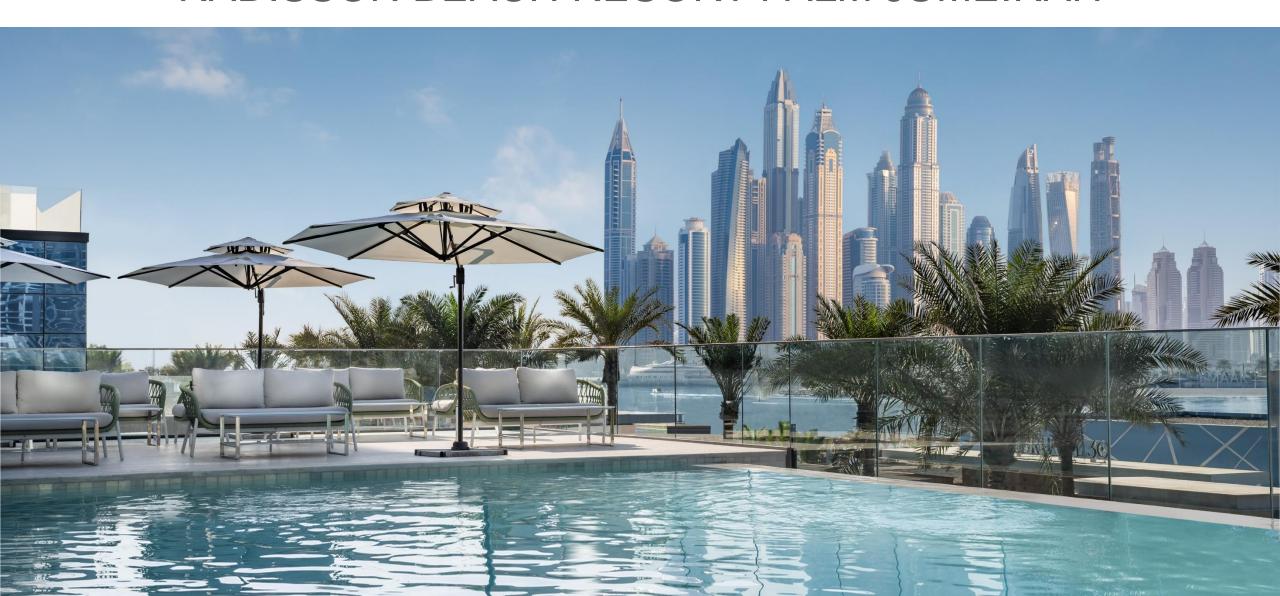

# RECREATIONAL FACILITIES

- Mila by Smoky Beach Club, featuring a menu of the freshest flavours, cocktails, beverages and shisha
- F&B service on the beach
- Main hotel swimming pool on 1<sup>st</sup> floor
- SPA with 5 treatment rooms
- State-of-the art gym
- Hair Salon
- Changing rooms at Gym