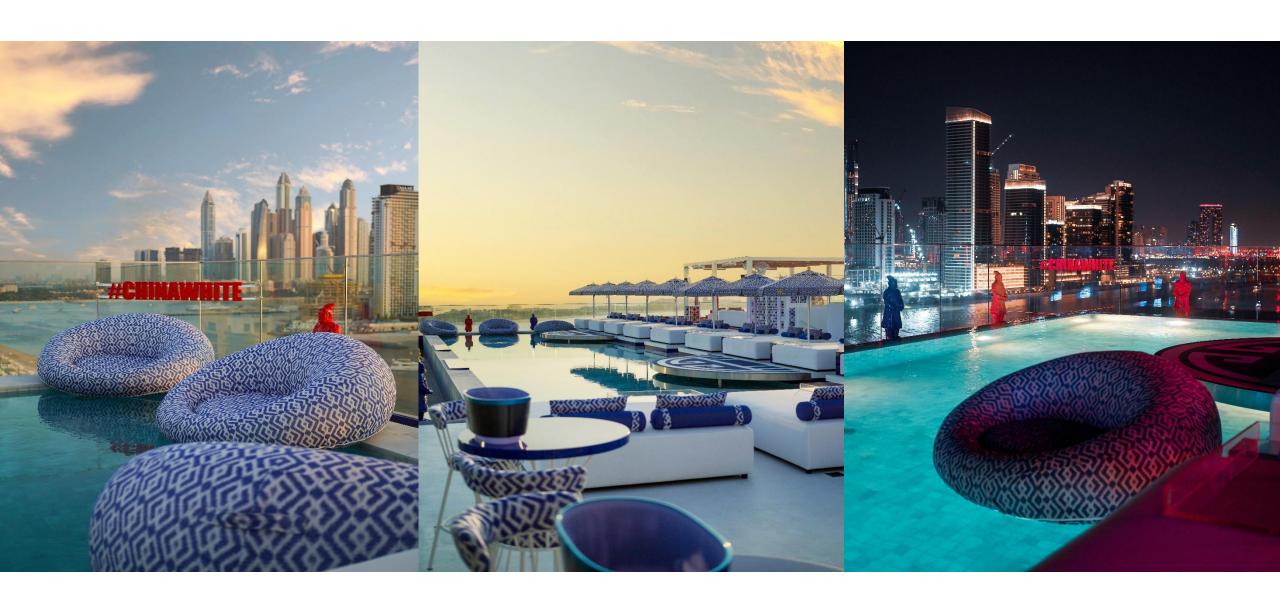

athroom amenities
- Feather down pillows
- 100% cotton bed linen in all rooms
- Minibar / fridge
- Bluetooth enabled 49 inch TVs
- Free WIFI
- Safe deposit box
- Electrical & USB adapters
- Baby cot (upon request)



# RESTAURANTS, BARS & LOUNGES

Featuring a selection of trendy restaurants and bars:

Serena House - All-Day Dining Restaurant and pool bar featuring an outdoor terrace

**Esco-Bar** (Tex-Mex Flavours and Latin inspired atmosphere)

Magadan Dubai (Premium Seafood Restaurant)

Mila By Smoky Beach Club (Beach Club)

Chinawhite Sky Pool & Bar (International themed Sky Pool & Bar)

Almaro Café (Lobby Café)



#### **Esco-Bar** (Tex-Mex Flavours and Latin inspired atmosphere)



## Magadan Dubai (Premium Seafood restaurant with international flair)



## Chinawhite Sky Pool & Bar



## Almaro Café (Lobby Café)



# RECREATIONAL FACILITIES

- Mila by Smoky Beach Club, featuring a menu of the freshest flavours, cocktails, beverages and shisha
- F&B service on the beach
- Main hotel swimming pool on 1<sup>st</sup> floor
- SPA with 5 treatment rooms
- State-of-the art gym
- Hair Salon
- Changing rooms at Gym







## Mila by Smoky Beach Club





# MEETING FACILITIES

- 3 state-of-the-art meeting rooms with floor-to-ceiling windows and daylight
- Meeting rooms have a size of 30 sqm each and can be combined (maximum 24 persons)
- Latest audio-visual equipment
- Free WIFI





Radisson