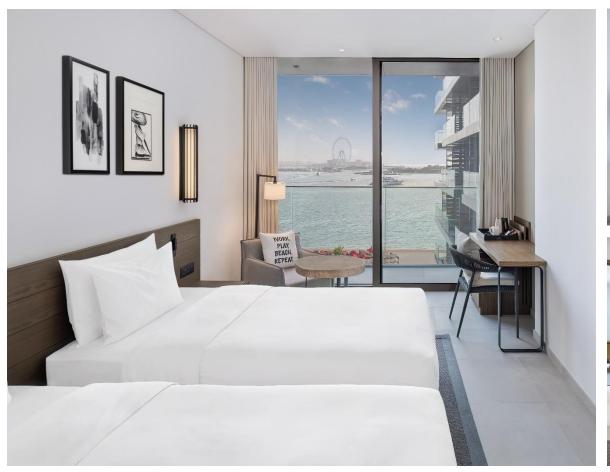

## ROOMS & SUITES

- A mix of 389 rooms and suites featuring magnificent ocean views over the Arabian Gulf, the glittering Dubai Skyline, Dubai Harbour and Ain Dubai
- All rooms and suites feature floor-to-ceiling windows
- 382 rooms with balconies

# ROOM & SUITE CATEGORIES

| Room category                  | Units | SQM    |
|--------------------------------|-------|--------|
| Superior Room                  | 64    | 32 sqm |
| Superior Room Partial Sea View | 131   | 32 sqm |
| Premium Room Sea View          | 143   | 33 sqm |
| Premium Corner Room Sea View   | 33    | 36 sqm |
| One Bedroom Suite              | 11    | 60 sqm |
| One Bedroom Suite Sea View     | 7     | 62 sqm |

- 315 King and 74 Twin Rooms
- 54 connecting rooms
- 4 accessible rooms
- Sofa beds available in King Rooms
- All suites feature 2 bathrooms

## **ROOM & SUITES AMENITIES**

- Air conditioning with individual climate control
- Complimentary tea & coffee making facilities
- Bathroom amenities
- Feather down pillows
- 100% cotton bed linen in all rooms
- Minibar / fridge
- Bluetooth enabled 49 inch TVs
- Free WIFI
- Safe deposit box
- Electrical & USB adapters
- Baby cot (upon request)