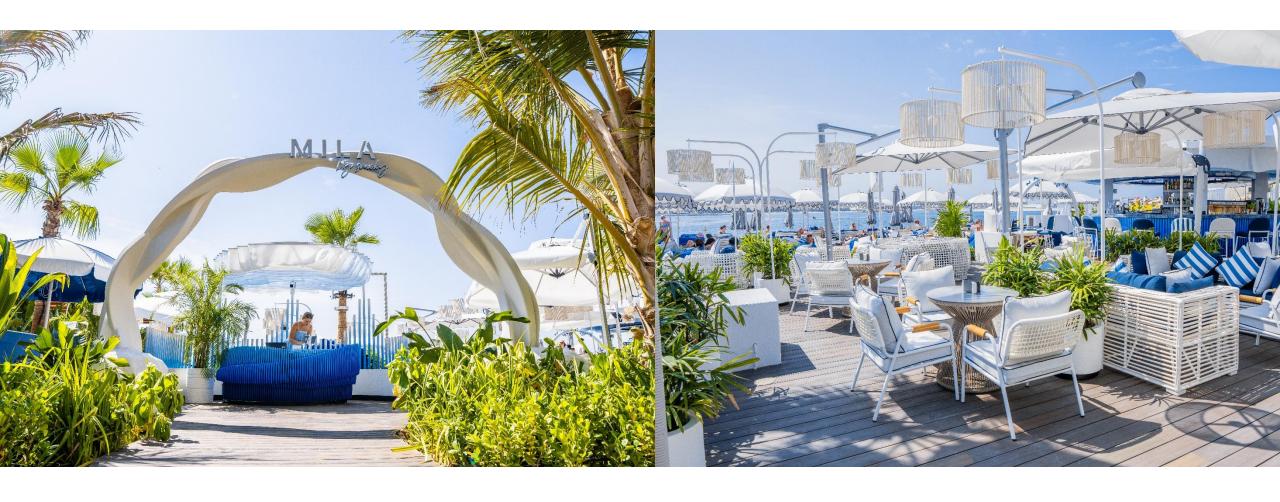

# RECREATIONAL FACILITIES

- Mila by Smoky Beach Club, featuring a menu of the freshest flavours, cocktails, beverages and shisha
- F&B service on the beach
- Main hotel swimming pool on 1<sup>st</sup> floor
- SPA with 5 treatment rooms
- State-of-the art gym
- Hair Salon
- Changing rooms at Gym

## Mila by Smoky Beach Club