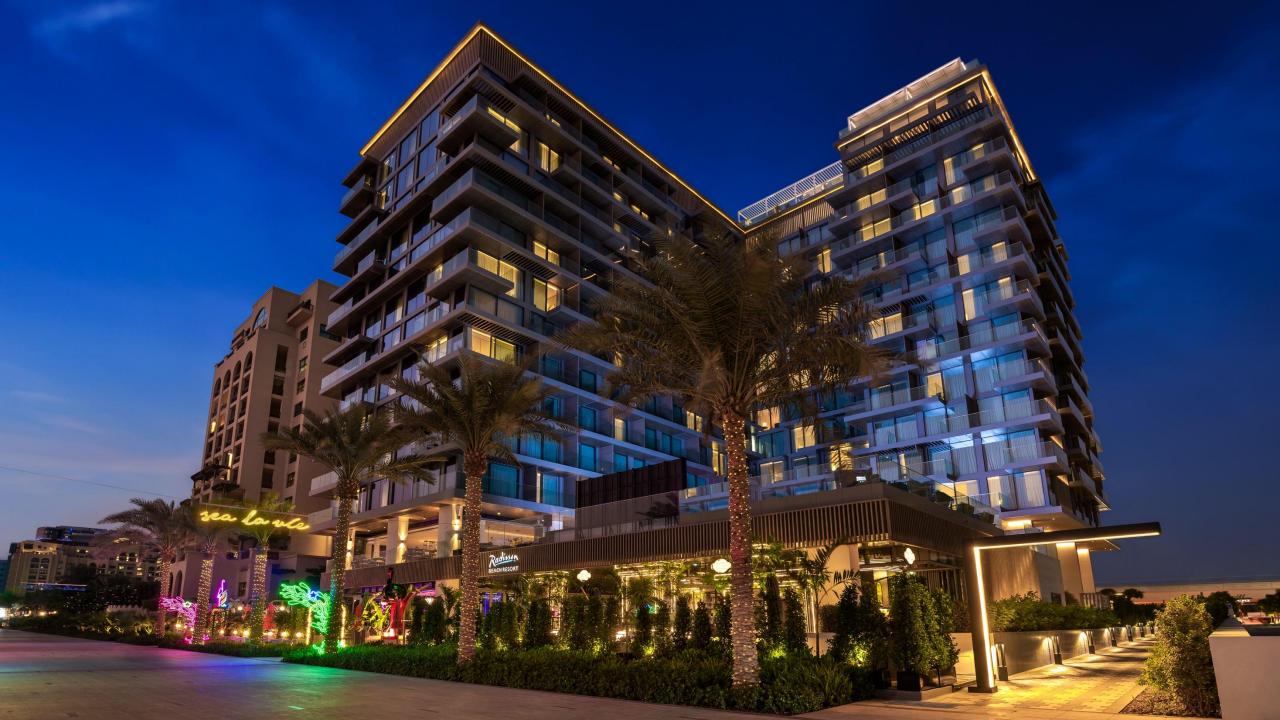

# WELCOME TO RADISSON BEACH RESORT PALM JUMEIRAH





## LOCATION

- 4\* lifestyle resort on Palm Jumeirah, located on famous West Beach, one of the trendiest beach locations in Dubai featuring a 1.5 km beach promenade with a variety of entertainment hubs and restaurants
- 33 kms distance from Dubai International Airport (DXB) with easy access in and out of Palm Jumeirah
- Within short reach to major Dubai attractions, such as Nakheel Mall (walking distance, 300m Mall of the Emirates 10km, Ain Dubai 8km, Emirates Golf Club 8km)









# ACCOMMODATION



## ROOMS & SUITES

- A mix of 389 rooms and suites featuring magnificent ocean views over the Arabian Gulf, the glittering Dubai Skyline, Dubai Harbour and Ain Dubai
- All rooms and suites feature floor-to-ceiling windows
- 382 rooms with balconies







# ROOM & SUITE CATEGORIES

| Room