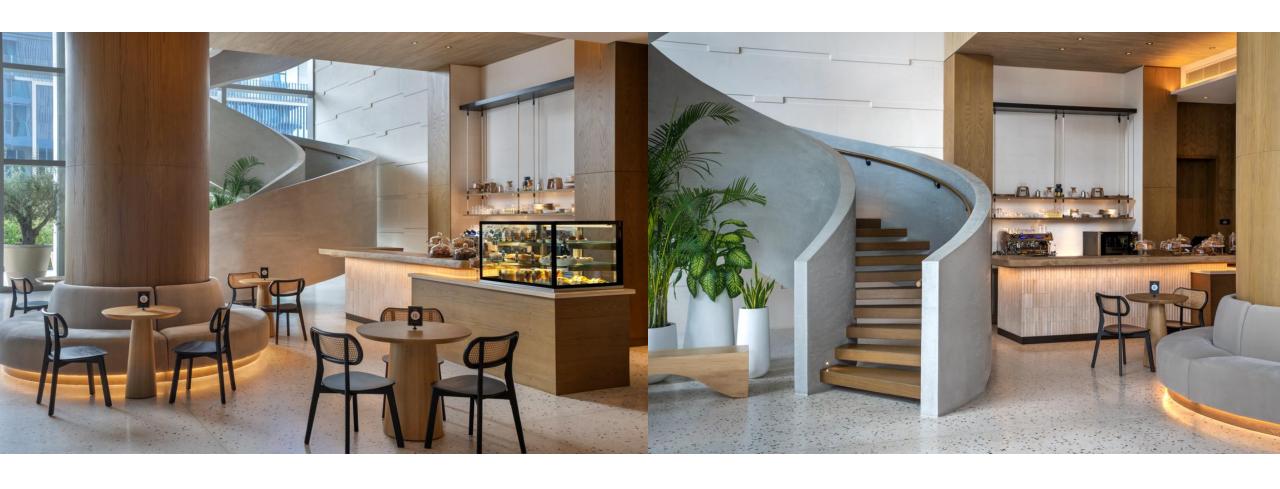

n pillows
- 100% cotton bed linen in all rooms
- Minibar / fridge
- Bluetooth enabled 49 inch TVs
- Free WIFI
- Safe deposit box
- Electrical & USB adapters
- Baby cot (upon request)



# RESTAURANTS, BARS & LOUNGES

Featuring a selection of trendy restaurants and bars:

Serena House - All-Day Dining Restaurant and pool bar featuring an outdoor terrace

**Esco-Bar** (Tex-Mex Flavours and Latin inspired atmosphere)

Magadan Dubai (Premium Seafood Restaurant)

Mila By Smoky Beach Club (Beach Club)

Chinawhite Sky Pool & Bar (International themed Sky Pool & Bar)

Almaro Café (Lobby Café)



#### **Esco-Bar** (Tex-Mex Flavours and Latin inspired atmosphere)



## Magadan Dubai (Premium Seafood restaurant with international flair)



## Chinawhite Sky Pool & Bar



## Almaro Café (Lobby Café)



# RECREATIONAL FACILITIES

- Mila by Smoky Beach Club, featuring a menu of the freshest flavours, cocktails, beverages and shisha
- F&B service on the beach
- Main hotel swimming pool on 1<sup>st</sup> floor
- SPA with 5 treatment rooms
- State-of-the art gym
- Hair Salon
- Changing rooms at Gym







## Mila by Smoky Beach Club





# MEETING FACILITIES

- 3 state-of-the-art meeting rooms with floor-to-ceiling windows and daylight
- Meeting rooms have a size of 30 sqm each and can be combined (maximum 24 persons)
- Latest audio-visual equipment
- Free WIFI





Radisson