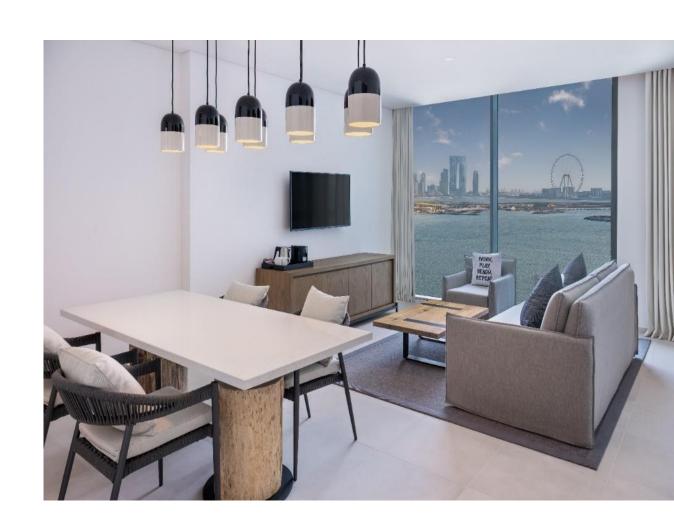

## ROOMS & SUITES

- A mix of 389 rooms and suites featuring magnificent ocean views over the Arabian Gulf, the glittering Dubai Skyline, Dubai Harbour and Ain Dubai
- All rooms and suites feature floor-to-ceiling windows
- 382 rooms with balconies

# ROOM & SUITE CATEGORIES

| Room category                  | Units | SQM    |
|--------------------------------|-------|--------|
| Superior Room                  | 64    | 32 sqm |
| Superior Room Partial Sea View | 131   | 32 sqm |
| Premium Room Sea View          | 143   | 33 sqm |
| Premium Corner Room Sea View   | 33    | 36 sqm |
| One Bedroom Suite              | 11    | 60 sqm |
| One Bedroom Suite Sea View     | 7     | 62 sqm |

## **ROOM & SUITES AMENITIES**

- Air conditioning with individual climate control
- Complimentary tea & coffee making facilities
- Bathroom amenities
- Feather down pillows
- 100% cotton bed linen in all rooms
- Minibar / fridge
- Bluetooth enabled 49 inch TVs
- Free WIFI
- Safe deposit box
- Electrical & USB adapters
- Baby cot (upon request)