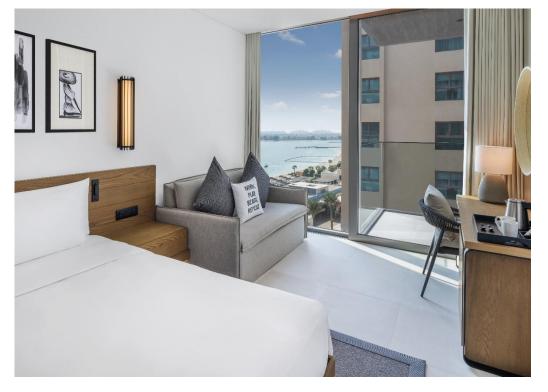

## ROOMS & SUITES

- A mix of 389 rooms and suites featuring magnificent ocean views over the Arabian Gulf, the glittering Dubai Skyline, Dubai Harbour and Ain Dubai
- All rooms and suites feature floor-to-ceiling windows
- 382 rooms with balconies

# ROOM & SUITE CATEGORIES

| Room category                  | Units | SQM    |
|--------------------------------|-------|--------|
| Superior Room                  | 64    | 32 sqm |
| Superior Room Partial Sea View | 131   | 32 sqm |
| Premium Room Sea View          | 143   | 33 sqm |
| Premium Corner Room Sea View   | 33    | 36 sqm |
| One Bedroom Suite              | 11    | 60 sqm |
| One Bedroom Suite Sea View     | 7     | 62 sqm |

- 315 King and 74 Twin Rooms
- 54 connecting rooms
- 4 accessible rooms
- Sofa beds available in King Rooms
- All suites feature 2 bathrooms

## **ROOM & SUITES AMENITIES**

- Air conditioning with individual climate control
- Complimentary tea & coffee making facilities
- Bathroom amenities
- Feather down pillows
- 100% cotton bed linen in all rooms
- Minibar / fridge
- Bluetooth enabled 49 inch TVs
- Free WIFI
- Safe deposit box
- Electrical & USB adapters
- Baby cot (upon request)