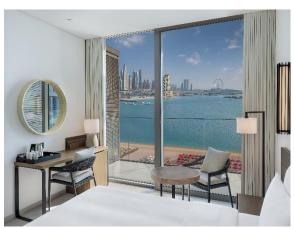

## ROOMS & SUITES

- A mix of 389 rooms and suites featuring magnificent ocean views over the Arabian Gulf, the glittering Dubai Skyline, Dubai Harbour and Ain Dubai
- All rooms and suites feature floor-to-ceiling windows
- 382 rooms with balconies

# ROOM & SUITE CATEGORIES

| Room category                  | Units | SQM    |
|--------------------------------|-------|--------|
| Superior Room                  | 64    | 32 sqm |
| Superior Room Partial Sea View | 131   | 32 sqm |
| Premium Room Sea View          | 143   | 33 sqm |
| Premium Corner Room Sea View   | 33    | 36 sqm |
| One Bedroom Suite              | 11    | 60 sqm |
| One Bedroom Suite Sea View     | 7     | 62 sqm |

- 315 King and 74 Twin Rooms
- 54 connecting rooms
- 4 accessible rooms
- Sofa beds available in King Rooms
- All suites feature 2 bathrooms

## **ROOM & SUITES AMENITIES**

- Air conditioning with individual climate control
- Complimentary tea & coffee making facilities
- Bathroom amenities
- Feather down pillows
- 100% cotton bed linen in all rooms
- Minibar / fridge
- Bluetooth enabled 49 inch TVs
- Free WIFI
- Safe deposit box
- Electrical & USB adapters
- Baby cot (upon request)