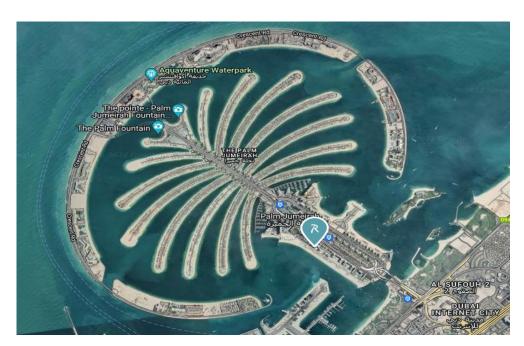

## LOCATION

- 4\* lifestyle resort on Palm Jumeirah, located on famous West Beach, one of the trendiest beach locations in Dubai featuring a 1.5 km beach promenade with a variety of entertainment hubs and restaurants
- 33 kms distance from Dubai International Airport (DXB) with easy access in and out of Palm Jumeirah
- Within short reach to major Dubai attractions, such as Nakheel Mall (walking distance, 300m Mall of the Emirates 10km, Ain Dubai 8km, Emirates Golf Club 8km)