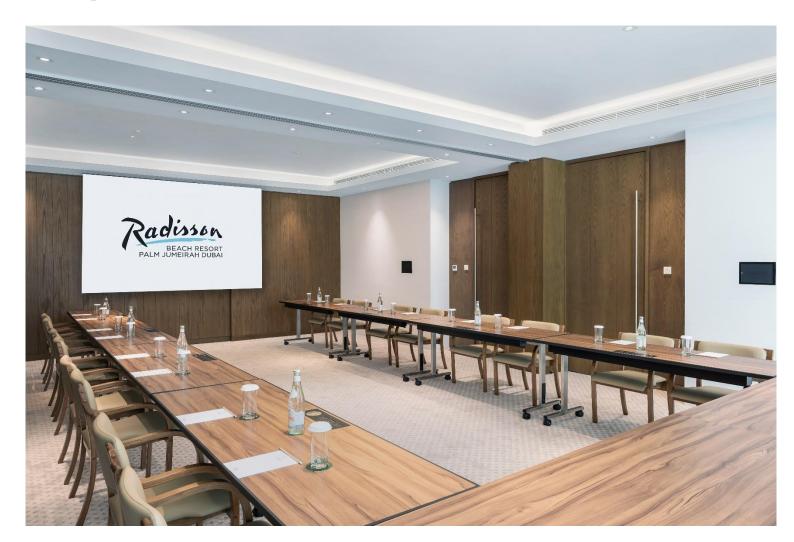

# MEETING FACILITIES

- 3 state-of-the-art meeting rooms with floor-to-ceiling windows and daylight
- Meeting rooms have a size of 30 sqm each and can be combined (maximum 24 persons)
- Latest audio-visual equipment
- Free WIFI