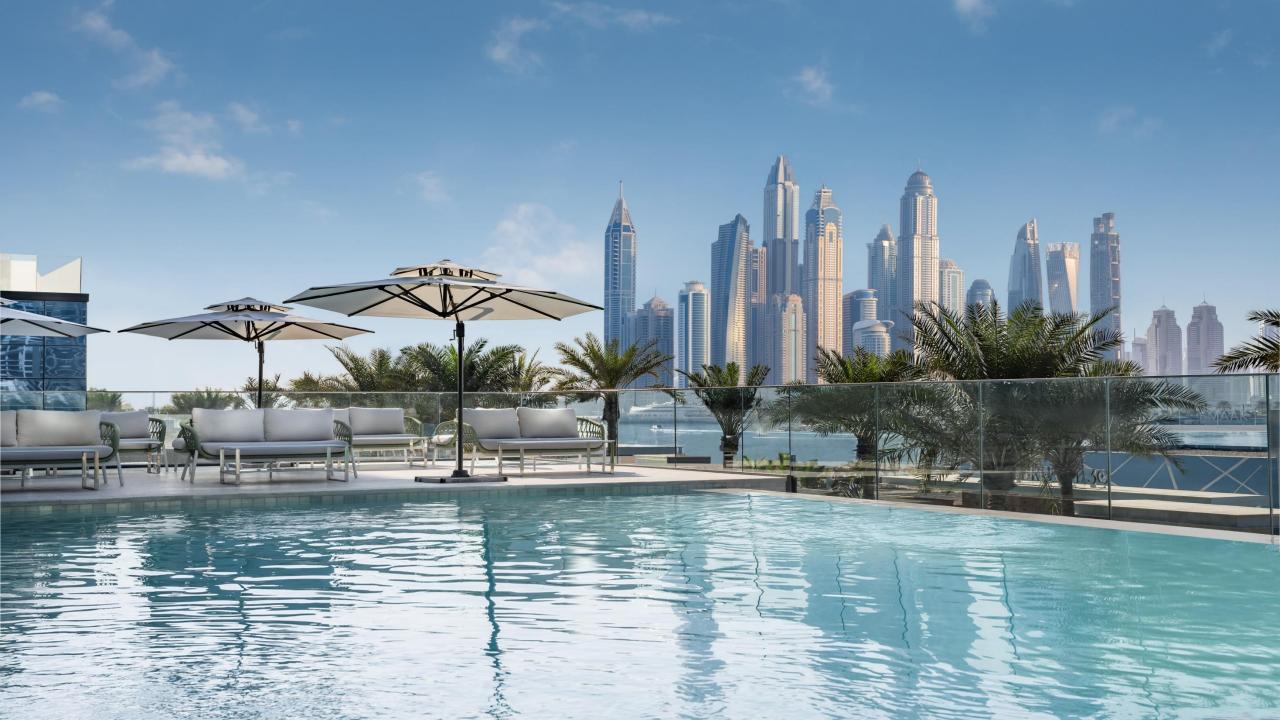

# RECREATIONAL FACILITIES

- Mila by Smoky Beach Club, featuring a menu of the freshest flavours, cocktails, beverages and shisha
- F&B service on the beach
- Main hotel swimming pool on 1<sup>st</sup> floor
- SPA with 5 treatment rooms
- State-of-the art gym
- Hair Salon
- Changing rooms at Gym