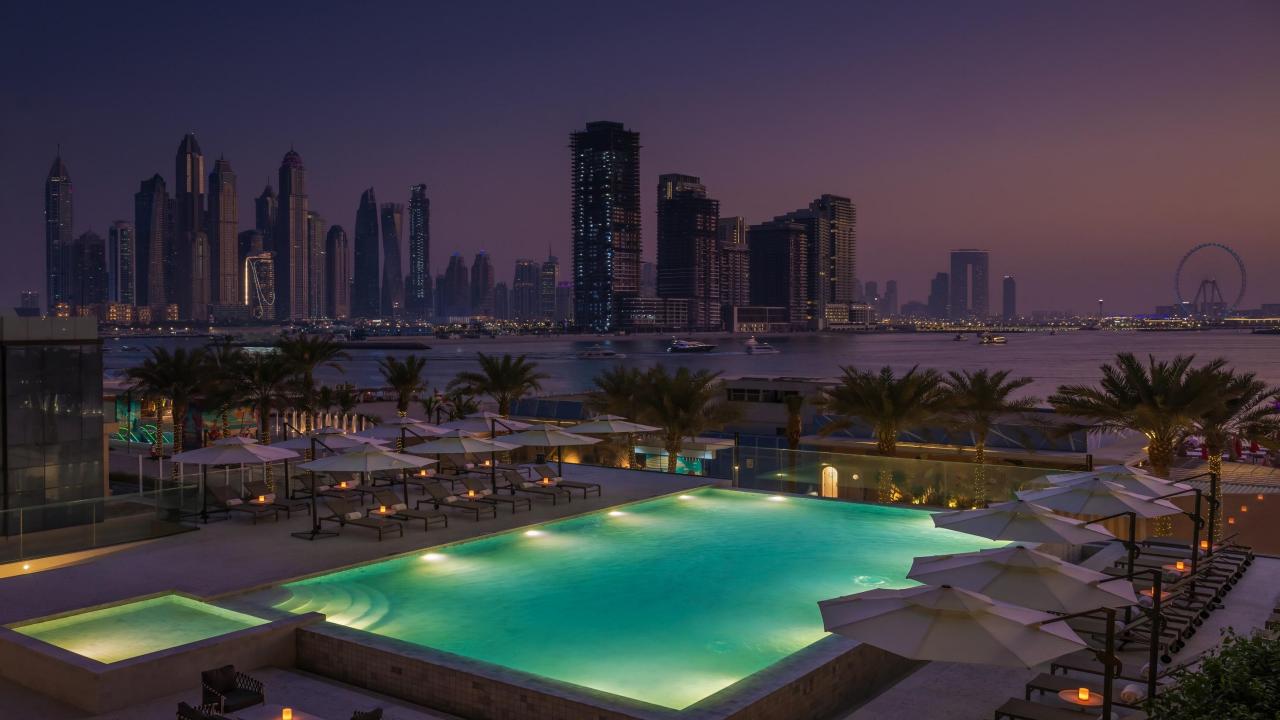

# RECREATIONAL FACILITIES

- Mila by Smoky Beach Club, featuring a menu of the freshest flavours, cocktails, beverages and shisha
- F&B service on the beach
- Main hotel swimming pool on 1<sup>st</sup> floor
- SPA with 5 treatment rooms
- State-of-the art gym
- Hair Salon
- Changing rooms at Gym