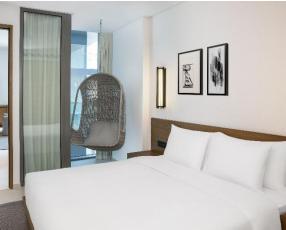

## ROOMS & SUITES

- A mix of 389 rooms and suites featuring magnificent ocean views over the Arabian Gulf, the glittering Dubai Skyline, Dubai Harbour and Ain Dubai
- All rooms and suites feature floor-to-ceiling windows
- 382 rooms with balconies

# ROOM & SUITE CATEGORIES

| Room category                  | Units | SQM    |
|--------------------------------|-------|--------|
| Superior Room                  | 64    | 32 sqm |
| Superior Room Partial Sea View | 131   | 32 sqm |
| Premium Room Sea View          | 143   | 33 sqm |
| Premium Corner Room Sea View   | 33    | 36 sqm |
| One Bedroom Suite              | 11    | 60 sqm |
| One Bedroom Suite Sea View     | 7     | 62 sqm |

- 315 King and 74 Twin Rooms
- 54 connecting rooms
- 4 accessible rooms
- Sofa beds available in King Rooms
- All suites feature 2 bathrooms

## **ROOM & SUITES AMENITIES**

- Air conditioning with individual climate control
- Complimentary tea & coffee making facilities
- Bathroom amenities
- Feather down pillows
- 100% cotton bed linen in all rooms
- Minibar / fridge
- Bluetooth enabled 49 inch TVs
- Free WIFI
- Safe deposit box
- Electrical & USB adapters
- Baby cot (upon request)