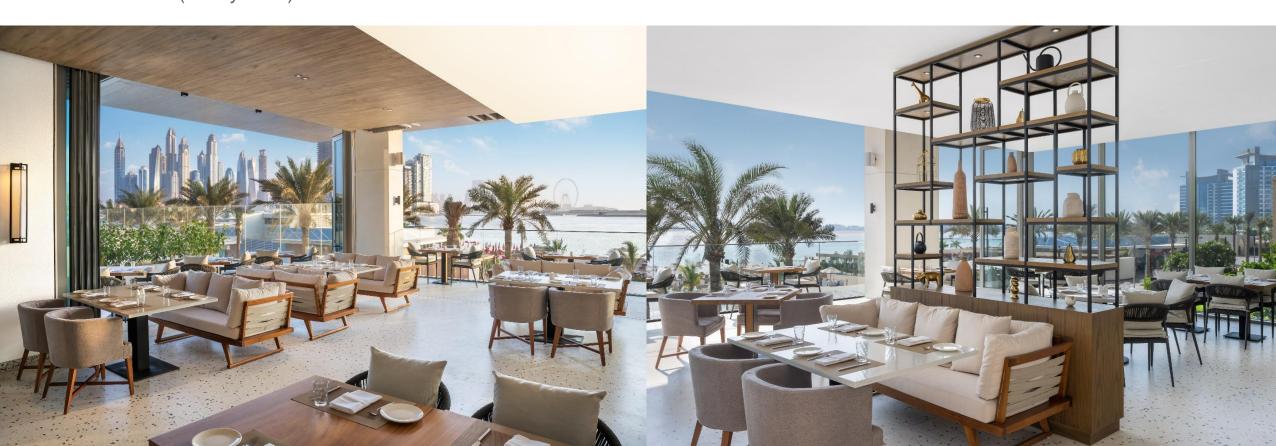

# RESTAURANTS, BARS & LOUNGES

Featuring a selection of trendy restaurants and bars:

Serena House - All-Day Dining Restaurant and pool bar featuring an outdoor terrace

**Esco-Bar** (Tex-Mex Flavours and Latin inspired atmosphere)

Magadan Dubai (Premium Seafood Restaurant)

Mila By Smoky Beach Club (Beach Club)

Chinawhite Sky Pool & Bar (International themed Sky Pool & Bar)

Almaro Café (Lobby Café)